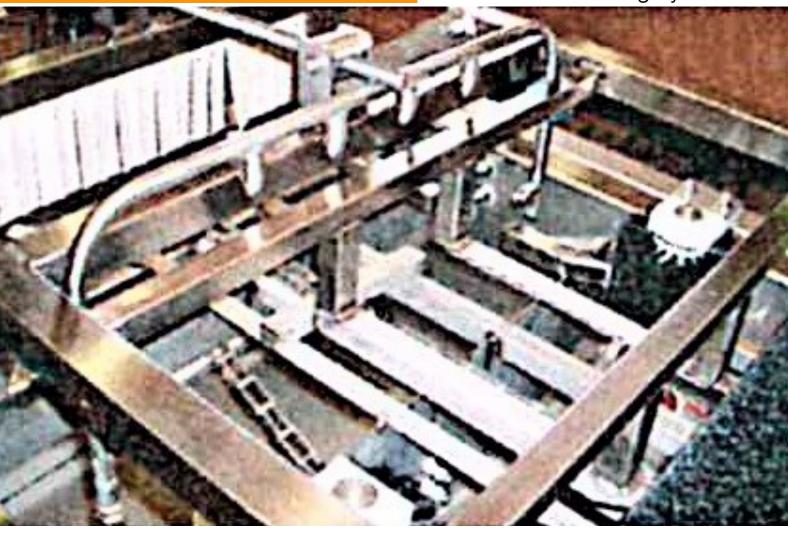

### FIXED POSITION JET SYSTEM

**WILLIAMES TRAY WASHER** is suitable to clean a range of tray types including hard plastic trays, expanded polystyrene trays and other tray types. The Williames Tray Washer uses a low volume of water at high pressure to ensure maximum cleaning power with minimum water usage.

#### **FEATURES**

- Thoroughly cleans the trays
- Up to 600 trays cleaned per hour
- Stainless steel sprockets and chain
- Stainless steel body
- Cleans the top and bottom of the tray simultaneously
- Fixed position jet system
- Fingertip variable speed drive
- Rugged construction means high reliability and high productivity saving time and money