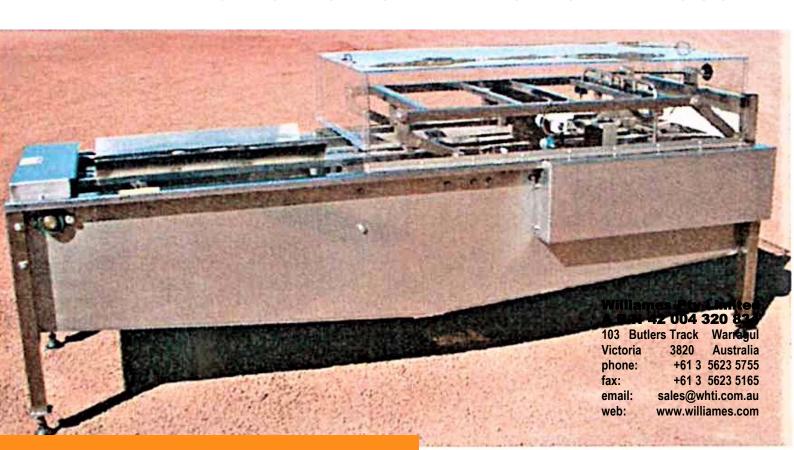

## TRAY WASHER

Leading by Innovation

(ABOVE) TOP & SIDE BRUSHES

(BELOW) STAINLESS STEEL TRAY WASHER CLEANS TOP

& BOTTOM OF TRAY SIMULTANEOUSLY

### FIXED POSITION JET SYSTEM

**WILLIAMES TRAY WASHER** is suitable to clean a range of tray types including hard plastic trays, expanded polystyrene trays and other tray types. The Williames Tray Washer uses a low volume of water at high pressure to ensure maximum cleaning power with minimum water usage.