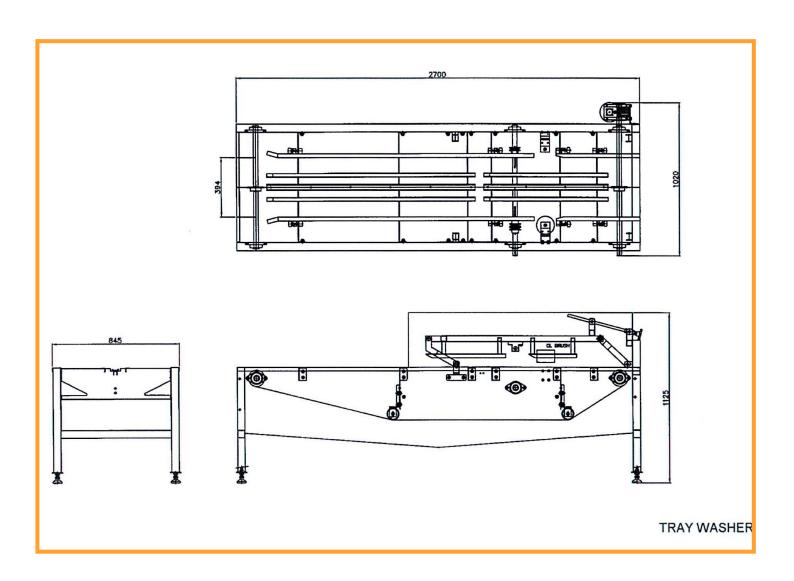

#### **Dimensions** (Approximate)

|        | METRIC           | IMPERIAL |
|--------|------------------|----------|
| Length | 2, <b>700 mm</b> | 106"     |
| Width  | 845mm            | 33"      |
| Height | 1,125 mm         | 44"      |

Sizes can be changed to suit tray dimensions