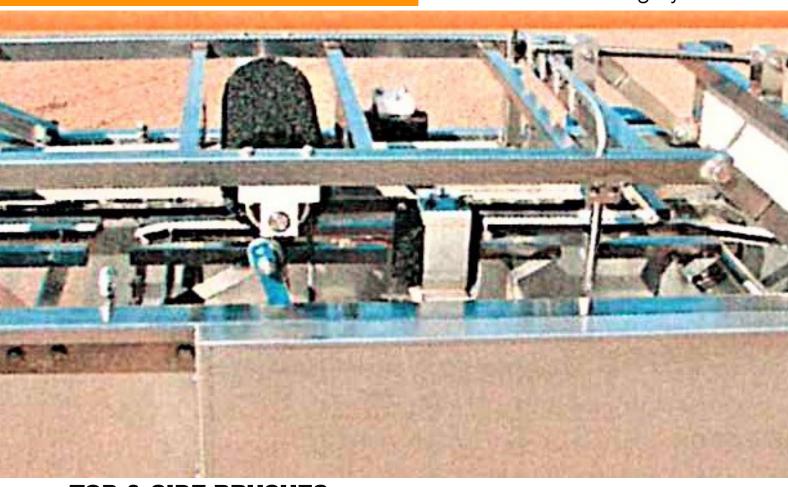

## TRAY WASHER

Leading by Innovation

(ABOVE) TOP & SIDE BRUSHES

(BELOW) STAINLESS STEEL TRAY WASHER CLEANS TOP

& BOTTOM OF TRAY SIMULTANEOUSLY