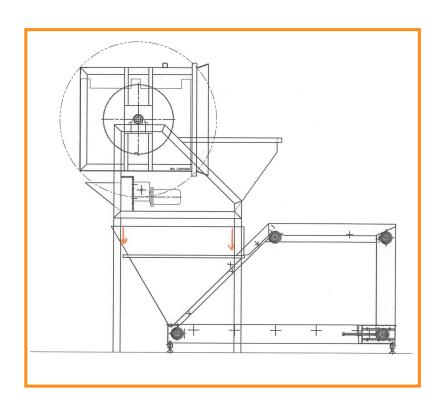

## **BIN TIPPER**

Leading by Innovation

**WILLIAMES BIN TIPPER** is used to tip boxes of material into a Mixer. It allows the box to be loaded and then rotated to tip into the Mixer.

## **FEATURES**

- Box can be loaded onto the Bin platform with a forklift then tipped into the Mixer
- Manual or automatic STOP/START TIP/RETURN
- Robust construction means low maintenance and high productivity