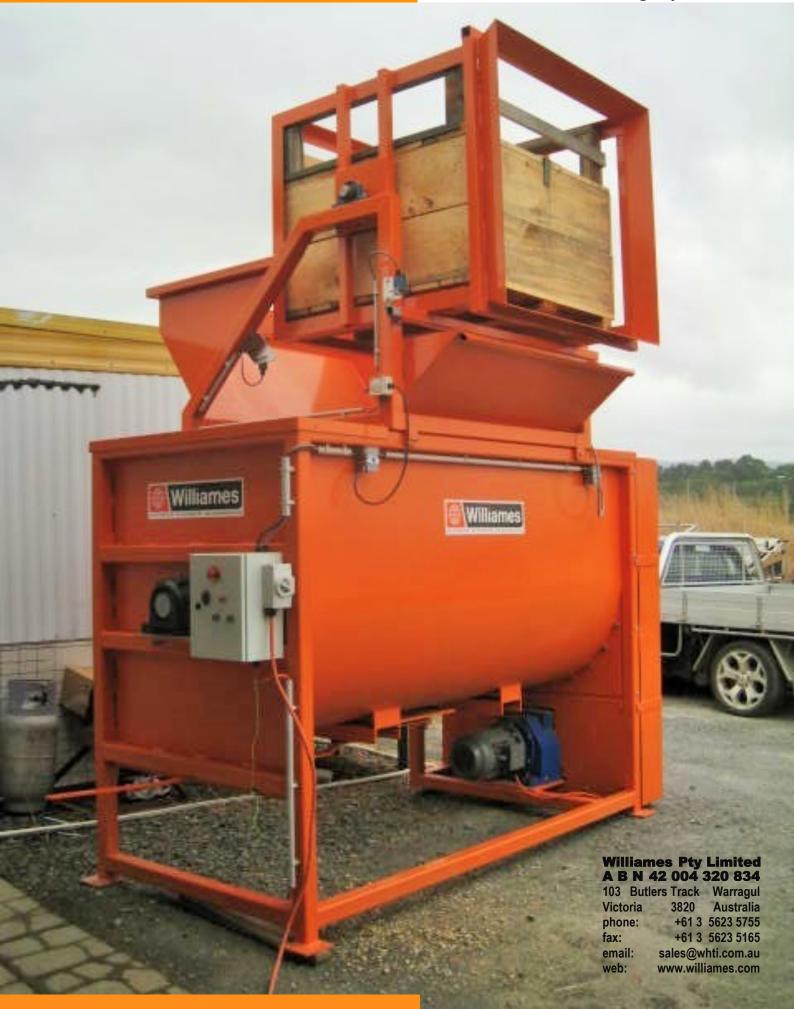

## **BIN TIPPER**

Leading by Innovation

**WILLIAMES BIN TIPPER** is used to tip boxes of material into a Mixer. It allows the box to be loaded and then rotated to tip into the Mixer.

## **FEATURES**

- Box can be loaded onto the Bin platform with a forklift then tipped into the Mixer
- Manual or automatic STOP/START TIP/RETURN
- Robust construction means low maintenance and high productivity