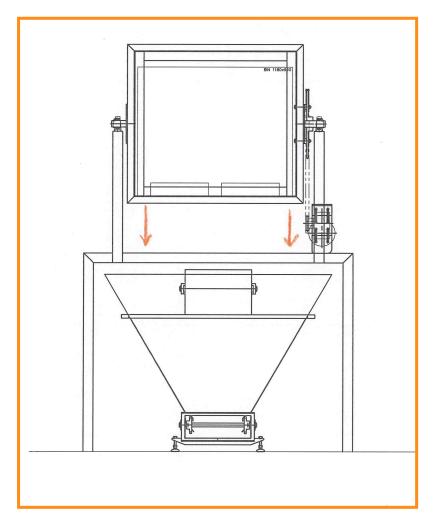

## **BIN TIPPER**

Leading by Innovation

**WILLIAMES BIN TIPPER** is used to tip boxes of material into a Mixer. It allows the box to be loaded and then rotated to tip into the Mixer.

## **FEATURES**

- Box can be loaded onto the Bin platform with a forklift then tipped into the Mixer
- Manual or automatic STOP/START TIP/RETURN
- Robust construction means low maintenance and high productivity