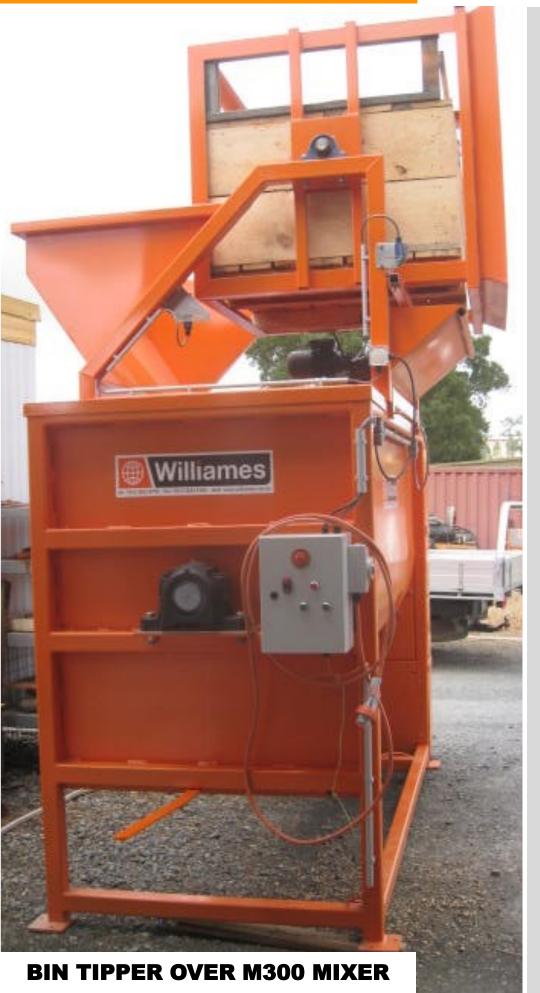

## **BIN TIPPER**

Leading by Innovation

**WILLIAMES BIN TIPPER** is used to tip boxes of material into a Mixer. It allows the box to be loaded and then rotated to tip into the Mixer.

## **FEATURES**

- Box can be loaded onto the Bin platform with a forklift then tipped into the Mixer
- Manual or automatic STOP/START TIP/RETURN
- Robust construction means low maintenance and high productivity