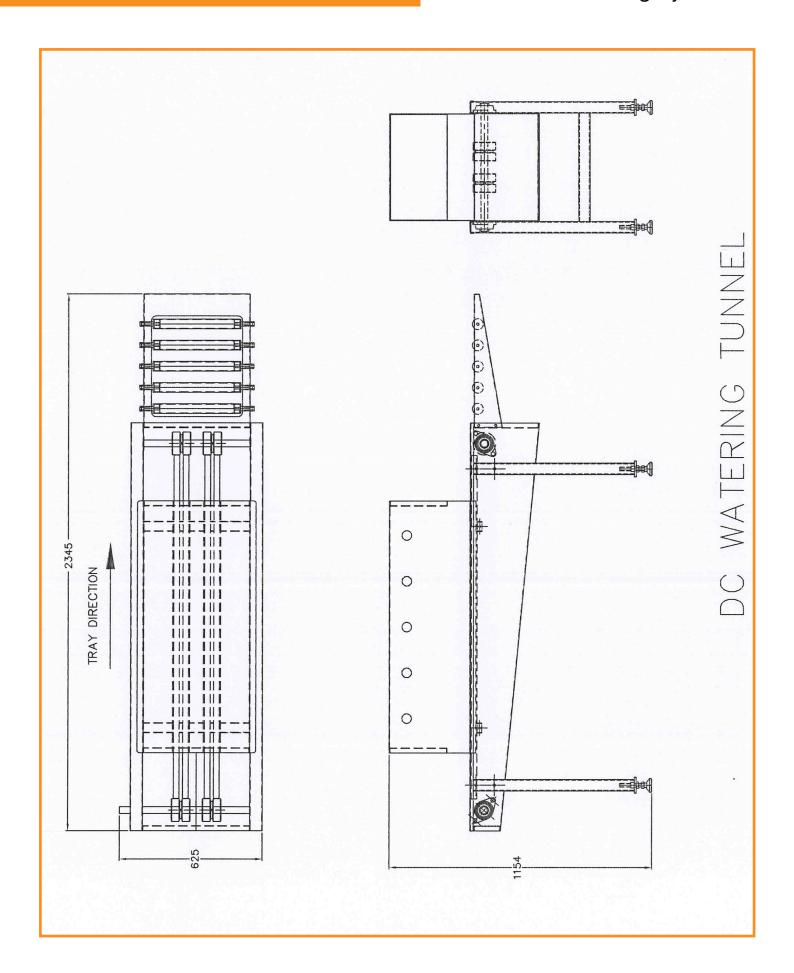

## DC EXTRA WIDE WATERING TUNNEL

Leading by Innovation

The Williames DC WIDE WATERING TUNNEL waters the tray after it has been filled, seeded and covered.

#### **FEATURES**

- Water is sprayed across the width of the tray as the tray is passed underneath on the conveyor belt
- · Individual fixed or variable speed motor drive
- Manufactured from stainless steel throughout
- Extreme reliability
- Simple operation
- Robust construction means low maintenance, low downtime and high productivity