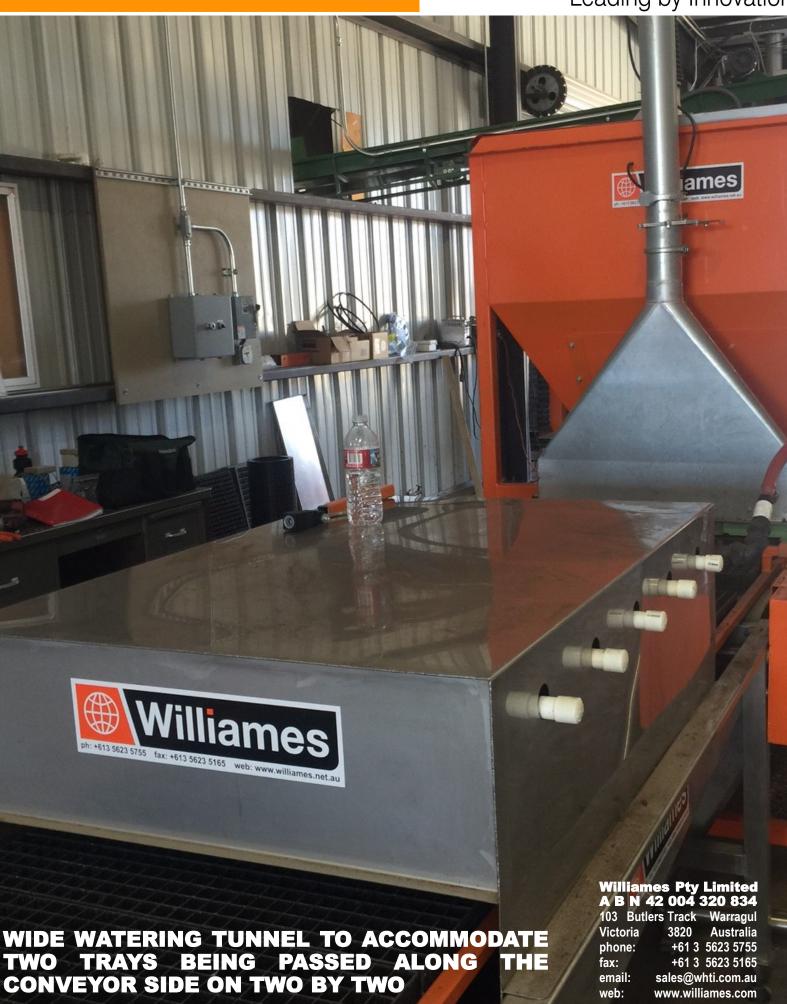

## DC EXTRA WIDE WATERING TUNNEL

Leading by Innovation

The Williames DC WIDE WATERING TUNNEL waters the tray after it has been filled, seeded and covered.

#### **FEATURES**

- Water is sprayed across the width of the tray as the tray is passed underneath on the conveyor belt
- · Individual fixed or variable speed motor drive
- Manufactured from stainless steel throughout
- Extreme reliability
- Simple operation
- Robust construction means low maintenance, low downtime and high productivity