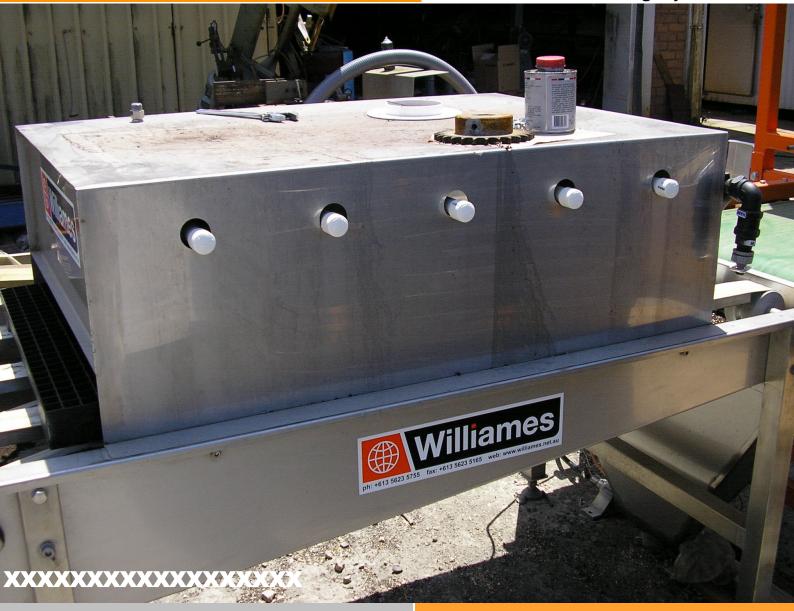

## DC EXTRA WIDE WATERING TUNNEL

Leading by Innovation

The Williames DC WIDE WATERING TUNNEL waters the tray after it has been filled, seeded and covered.

#### **FEATURES**

- Water is sprayed across the width of the tray as the tray is passed underneath on the conveyor belt
- · Individual fixed or variable speed motor drive
- Manufactured from stainless steel throughout
- Extreme reliability
- Simple operation
- Robust construction means low maintenance, low downtime and high productivity