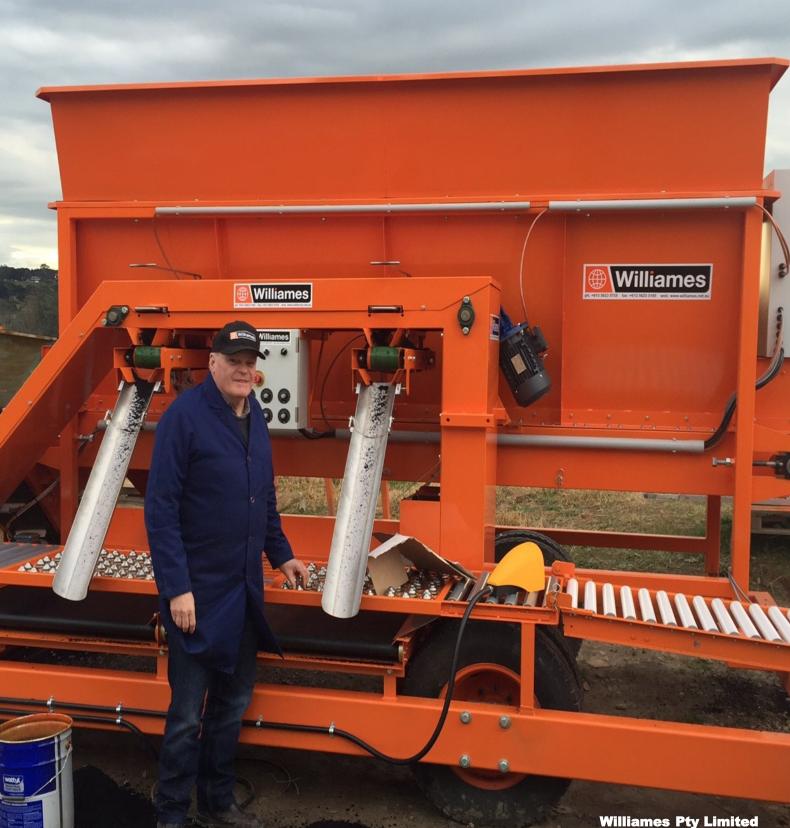

### **TRANSPORTABLE POT & BAG FILLER ON TRAILER WITH DUAL WHEELS**

Williames Transportable Pot & Bag Filler is a customised design to meet the requirements for large scale commercial pot filling.

It delivers a high degree of flexibility to move between production facilities and can be pulled by tractor between sites, or different places of production and growth.

#### **Features**

- Creates greater operational flexibility when used at multiple locations, or for different potting purposes
- Two heads allow two bags or pots to be filled simultaneously

- Easily controlled with foot pedal
- Variable conveyor speed to control speed of soil delivery
- The Bin can be emptied through the back without running the soil or other growth medium through the machine which also gives easy access for cleaning or for quickly changing the soil/medium mix

ABOVE: Transportable Pot Filler