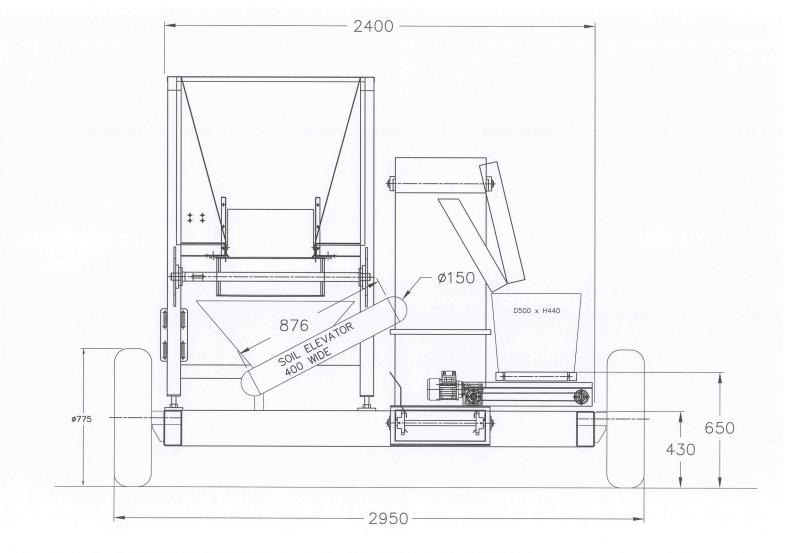

### DIMENSIONS

#### TRANSPORTABLE TWIN POT & BAG FILLER

|        | METRIC    | IMPERIAL   |
|--------|-----------|------------|
| Length | 27.890    | 91'06"     |
| Width  | 4.245     | 13' 11"    |
| Height | 3.010     | 9' 10"     |
| Weight | 4,825 kgs | 10,615 lbs |
|        |           |            |