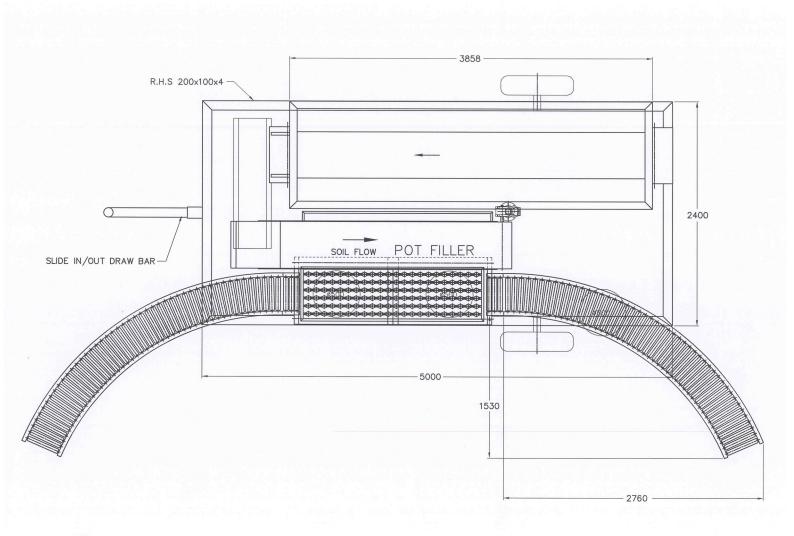

ABOVE: Transportable Pot Filler

### DIMENSIONS

#### TRANSPORTABLE TWIN POT & BAG FILLER

|        | METRIC    | IMPERIAL   |
|--------|-----------|------------|
| Length | 27.890    | 91'06"     |
| Width  | 4.245     | 13' 11"    |
| Height | 3.010     | 9' 10"     |
| Weight | 4,825 kgs | 10,615 lbs |
|        |           |            |