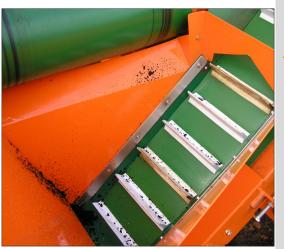

TRANSFER CONVEYOR moves the soil from the top of the Universal Filler to the Soil Feed Shutes

• Robust constructions means low maintenance, low downtime, high reliability and productivity

### GALVANISED ROLLER CONVEYOR

- Simple to operate.
- Trays trip the automatic **START / STOP** activation.
- Adjustable feed-gate.
- Robust constructions means low maintenance, low downtime, high reliability and productivity