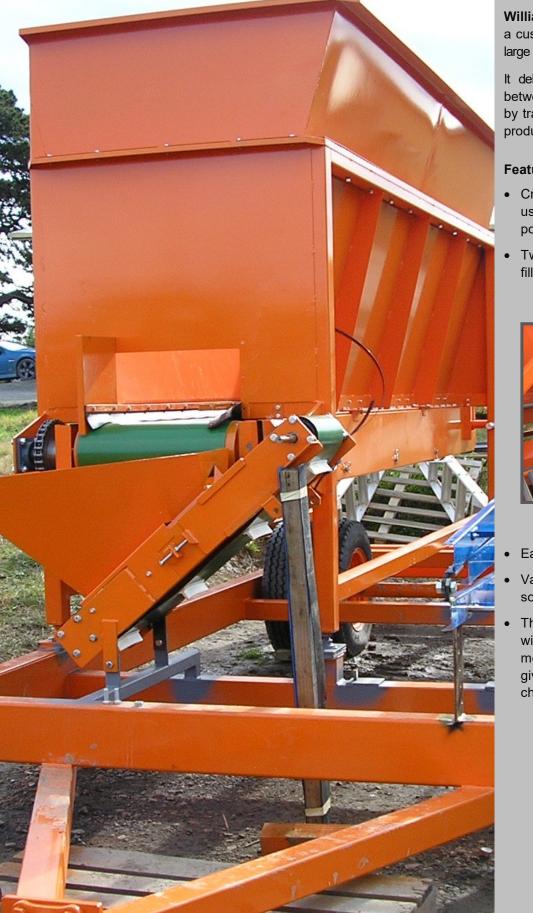

### **TRANSPORTABLE POT & BAG FILLER ON TRAILER WITH DUAL WHEELS**

Williames Transportable Pot & Bag Filler is a customised design to meet the requirements for large scale commercial pot filling.

It delivers a high degree of flexibility to move between production facilities and can be pulled by tractor between sites, or different places of production and growth.

#### **Features**

- Creates greater operational flexibility when used at multiple locations, or for different potting purposes
- Two heads allow two bags or pots to be filled simultaneously

- Easily controlled with foot pedal
- Variable conveyor speed to control speed of soil delivery
- The Bin can be emptied through the back without running the soil or other growth medium through the machine which also gives easy access for cleaning or for quickly changing the soil/medium mix