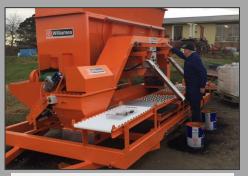

### **TRANSPORTABLE POT & BAG FILLER ON TRAILER WITH DUAL WHEELS**

Williames Transportable Pot & Bag Filler is a customised design to meet the requirements for large scale commercial pot filling.

It delivers a high degree of flexibility to move between production facilities and can be pulled by tractor between sites, or different places of production and growth.

#### **Features**

- Creates greater operational flexibility when used at multiple locations, or for different potting purposes
- Two heads allow two bags or pots to be filled simultaneously

- Easily controlled with foot pedal
- Variable conveyor speed to control speed of soil delivery
- The Bin can be emptied through the back without running the soil or other growth medium through the machine which also gives easy access for cleaning or for quickly changing the soil/medium mix

ABOVE: Transportable Pot Filler