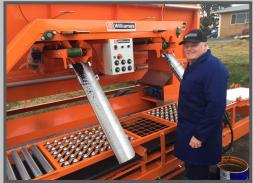

### **TRANSPORTABLE POT & BAG FILLER ON TRAILER WITH DUAL WHEELS**

Williames Transportable Pot & Bag Filler is a customised design to meet the requirements for large scale commercial pot filling.

It delivers a high degree of flexibility to move between production facilities and can be pulled by tractor between sites, or different places of production and growth.

#### **Features**

- Creates greater operational flexibility when used at multiple locations, or for different potting purposes
- Two heads allow two bags or pots to be filled simultaneously

- Easily controlled with foot pedal
- Variable conveyor speed to control speed of soil delivery
- The Bin can be emptied through the back without running the soil or other growth medium through the machine which also gives easy access for cleaning or for quickly changing the soil/medium mix

ABOVE: Transportable Pot Filler