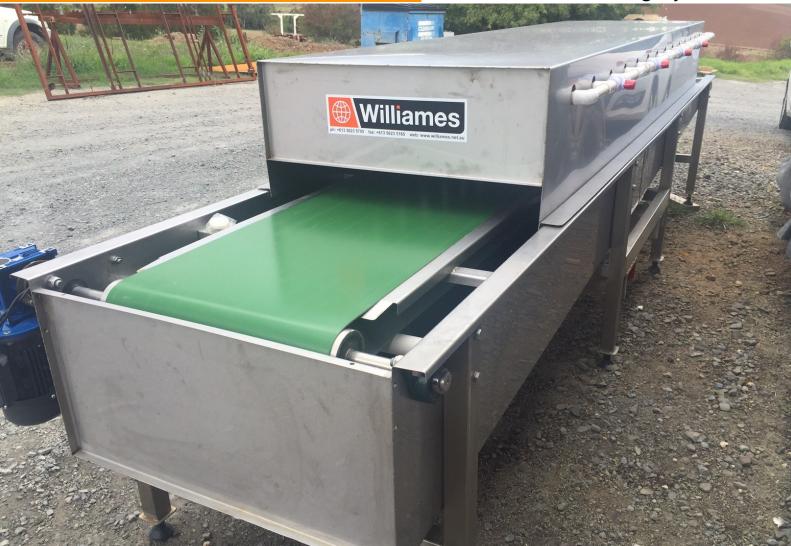

## DC 3000 WIDE WATERING TUNNEL

XNX 903

### WIDE BELT CONVEYOR KEEP TRAYS SITTING FLAT & PREVENTS SOIL BEING WASHED OUT OF CELLS

The Williames 3000 WATERING TUNNEL waters the tray after it has been filled, seeded and covered.

### FEATURES

- Water is sprayed across the width of the tray as the tray is passed underneath on the conveyor belt
- Individual fixed or variable speed motor drive
- Manufactured from stainless steel throughout
- Extreme reliability
- Simple operation
- Robust construction means low maintenance, low downtime and high productivity