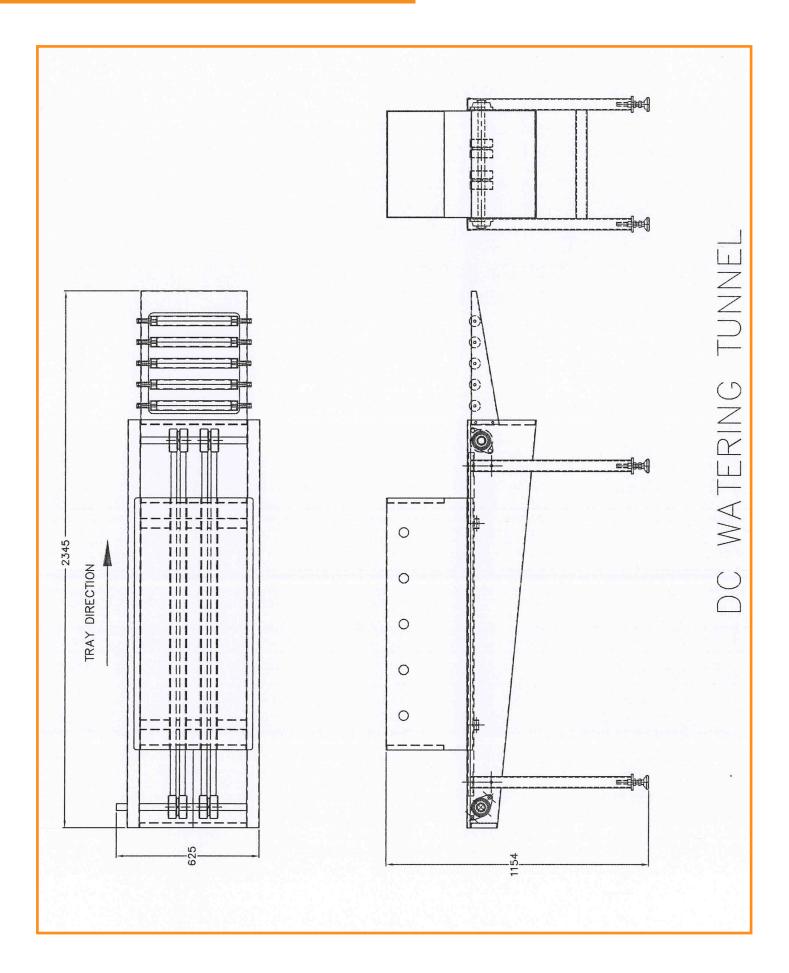

### **Dimensions** (Approximate)

|        | METRIC | IMPERIAL |
|--------|--------|----------|
| Length | 1,800  | 70"      |
| Width  | 650    | 26"      |
| Height | 1,200  | 48"      |
| Weight | 75kgs  | 165 lbs  |